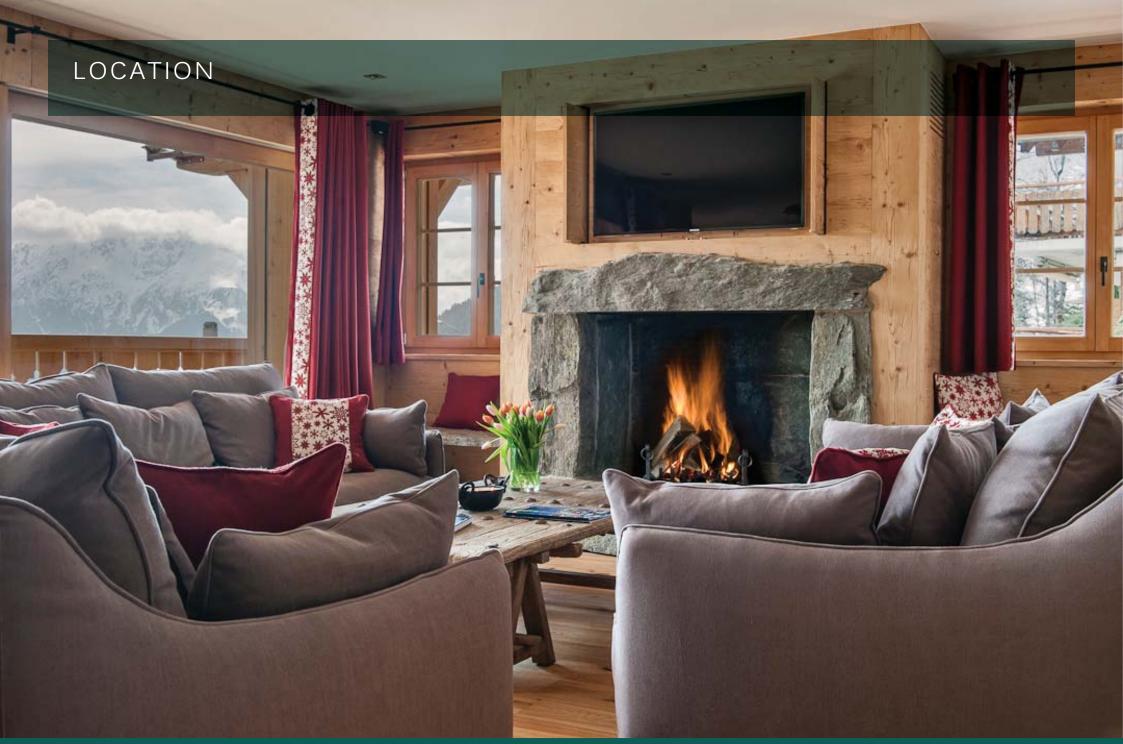

## Completed in 2011, this wonderful first floor apartment is set out over one floor sleeping a total of nine people in four bedrooms.

The apartment is located in the Brunet area, convenient both for accessing the ski area and the village centre. You can ski to within a short walk of the property down the Le Rouge piste where you can enjoy the après ski at the vibrant Le Rouge bar and restaurant.

The apartment is accessed by the stairs or by private lift. You enter the apartment into the spacious hallway which leads to the bright open plan living and dining area with its charming stone fireplace. The open plan kitchen is very well equipped and the dining table comfortably seats ten.

The views from the living area and the surrounding balconies are impressive. After a hard day's skiing, relax in the outdoor hot tub, and take in the surrounding peaks.

The master bedroom has an open plan en-suite bathroom with both bath and shower. The balcony and hot tub can be accessed from this bedroom.