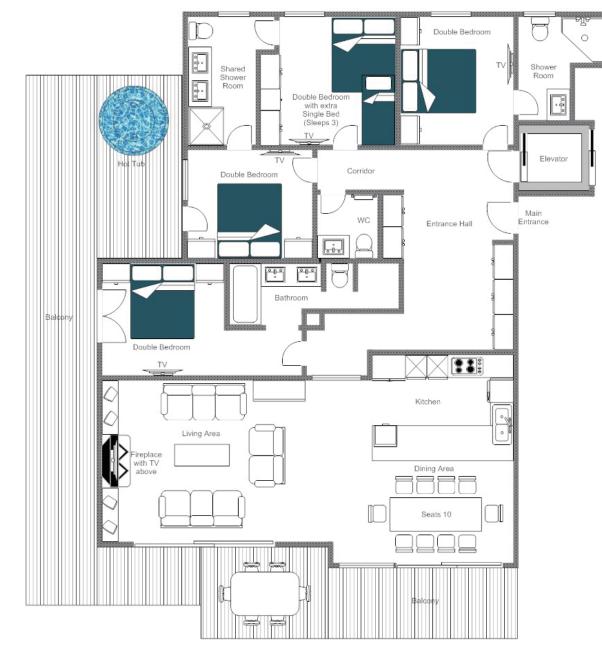

### SET OVER ONE FLOOR

- Open plan kitchen/dining/living area
- Separate w.c.
- 1 master double bedroom (en-suite bathroom)
- 1 double bedroom (en-suite shower room)
- 1 double bedroom (shared shower room)
- 1 double bedroom with additional bunk bed (sleeps 3, shared shower room)
- Shower room
- Outdoor jacuzzi

### FLOOR PLAN