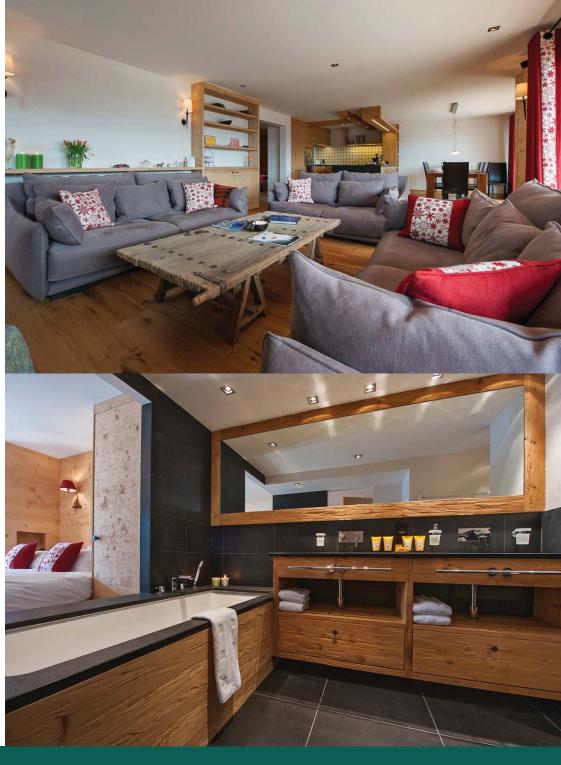

The apartment is accessed by the stairs or by private lift. You enter the apartment into the spacious hallway which leads to the bright open plan living and dining area with its charming stone fireplace. The open plan kitchen is very well equipped and the dining table comfortably seats ten.

The views from the living area and the surrounding balconies are impressive. After a hard day's skiing, relax in the outdoor hot tub, and take in the surrounding peaks.

The master bedroom has an open plan en-suite bathroom with both bath and shower. The balcony and hot tub can be accessed from this bedroom.