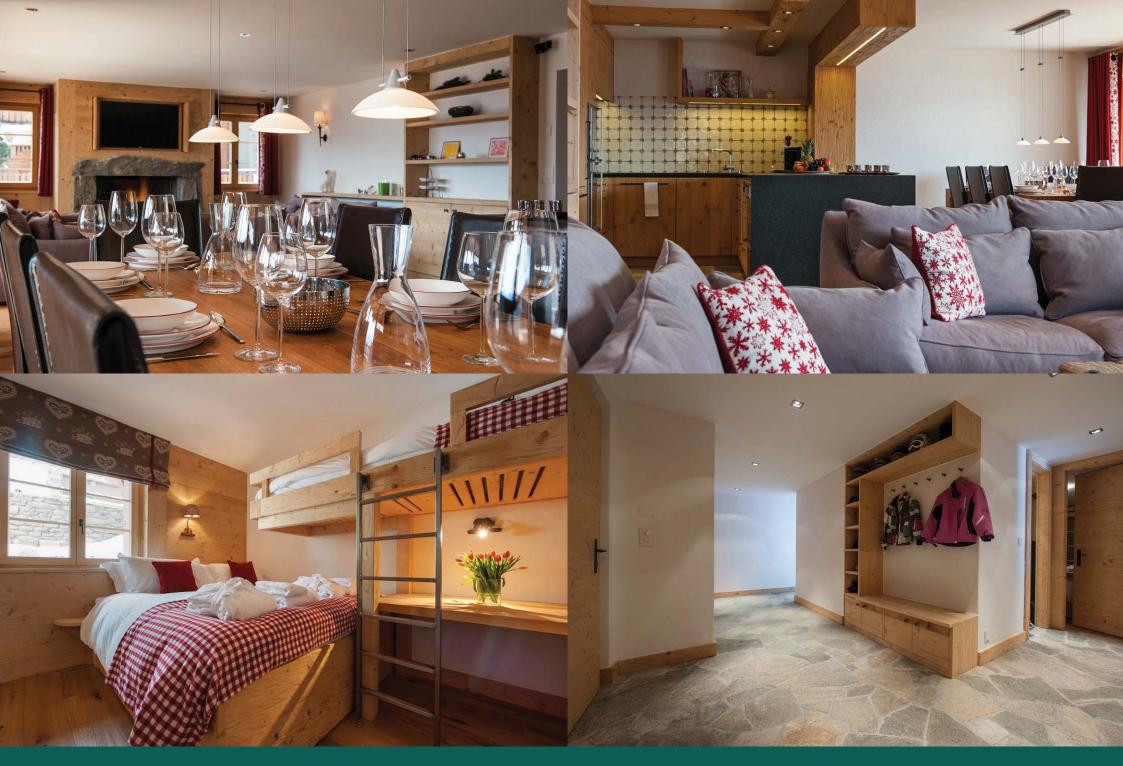

The apartment is accessed by the stairs or by private lift. You enter the apartment into the spacious hallway which leads to the bright open plan living and dining area with its charming stone fireplace. The open plan kitchen is very well equipped and the dining table comfortably seats ten.

The views from the living area and the surrounding balconies are impressive. After a hard day's skiing, relax in the outdoor hot tub, and take in the surrounding peaks.

The master bedroom has an open plan en-suite bathroom with both bath and shower. The balcony and hot tub can be accessed from this bedroom.

Located in the hall is a guest toilet.

A private laundry and ski locker with boot heaters is located on the ground floor.

The property has two internal parking spaces in the underground garage.

The chalet is sold on a catered or self-catered basis.

### SET OVER ONE FLOOR

- Open plan kitchen/dining/living area
- Separate w.c.
- 1 master double bedroom (en-suite bathroom)
- 1 double bedroom (en-suite shower room)
- 1 double bedroom (shared shower room)
- 1 double bedroom with additional bunk bed (sleeps 3, shared shower room)
- Shower room
- Outdoor jacuzzi